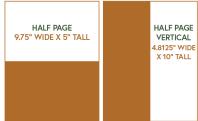

### HALF PAGE AD

- · 12 mo: \$400/ea
- 6 mo: \$450/ea
- 3 mo: \$475/ea
- ·1 mo: \$500/ea

3<sup>RD</sup> PAGE HORIZ

975"w X 25"T

3<sup>RD</sup> PAGE VERT

4.8125"w X 7"T

- •12 mo: \$350/ea
- 6 mo: \$375/ea
- 3 mo: \$400/ea
- ·1 mo: \$425/ea