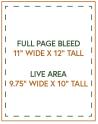

# FULL PAGE AD

- •12 mo: \$725/ea
- 6 mo: \$775/ea
- 3 mo: \$825/ea
- ·1 mo: \$925/ea