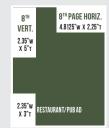

## **8TH PAGE AD**

• 12 mo: \$175/ea

• 6 mo: \$200/ea

• 3 mo: \$225/ea

·1 mo: \$250/ea

# RESTAURANT-**PUBAD**

· 12 mo: \$100/ea

• 6 mo: \$125/ea

• 3 mo: \$150/ea

•1 mo: \$175/ea